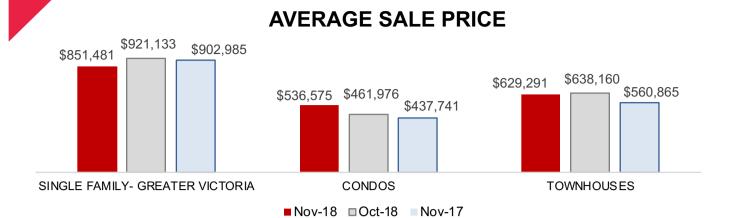

### **MONTHLY SALES SUMMARY\***

| REGION DISTRICT            | UNITS |     |    |
|----------------------------|-------|-----|----|
| Victoria                   | 25    | 53  | 6  |
| Victoria West              | 1     | 14  | 1  |
| Oak Bay                    | 10    | 1   | 0  |
| Esquimalt                  | 8     | 4   | 0  |
| View Royal                 | 9     | 3   | 3  |
| Saanich East               | 39    | 16  | 12 |
| Saanich West               | 20    | 6   | 4  |
| Central Saanich            | 17    | 6   | 3  |
| North Saanich              | 6     | 0   | 0  |
| Sidney                     | 11    | 9   | 2  |
| Highlands                  | 0     | 0   | 0  |
| Colwood                    | 12    | 2   | 3  |
| Langford                   | 47    | 26  | 6  |
| Metchosin                  | 1     | 0   | 0  |
| Sooke                      | 21    | 0   | 2  |
| Waterfront (all districts) | 12    | 11  | 1  |
| Total Other Areas          | 28    | 1   | 0  |
|                            | 267   | 152 | 43 |