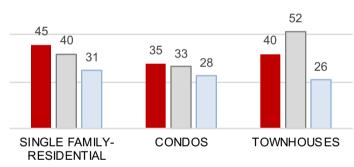

## **NOVEMBER 2018 MARKET STATS**

# **VICTORIA MONTHLY REAL ESTATE MARKET STATISTICS**







**SALES TO ACTIVE LISTINGS RATIO\*** 

RF/MAX CAMOSUN





## **DAYS TO SELL\***



■Nov-18 ■Oct-18 ■Nov-17

### **MONTHLY SALES SUMMARY\***



| REGION DISTRICT            | UNITS |     |    |
|----------------------------|-------|-----|----|
| Victoria                   | 25    | 53  | 6  |
| Victoria West              | 1     | 14  | 1  |
| Oak Bay                    | 10    | 1   | 0  |
| Esquimalt                  | 8     | 4   | 0  |
| View Royal                 | 9     | 3   | 3  |
| Saanich East               | 39    | 16  | 12 |
| Saanich West               | 20    | 6   | 4  |
| Central Saanich            | 17    | 6   | 3  |
| North Saanich              | 6     | 0   | 0  |
| Sidney                     | 11    | 9   | 2  |
| Highlands                  | 0     | 0   | 0  |
| Colwood                    | 12    | 2   | 3  |
| Langford                   | 47    |