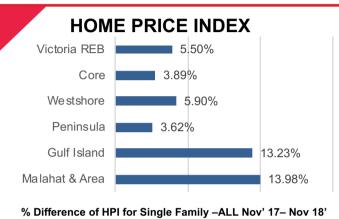

### **MONTHLY SALES SUMMARY\***

| REGION DISTRICT            | UNITS |     |    |
|----------------------------|-------|-----|----|
| Victoria                   | 25    | 53  | 6  |
| Victoria West              | 1     | 14  | 1  |
| Oak Bay                    | 10    | 1   | 0  |
| Esquimalt                  | 8     | 4   | 0  |
| View Royal                 | 9     | 3   | 3  |
| Saanich East               | 39    | 16  | 12 |
| Saanich West               | 20    | 6   | 4  |
| Central Saanich            | 17    | 6   | 3  |
| North Saanich              | 6     | 0   | 0  |
| Sidney                     | 11    | 9   | 2  |
| Highlands                  | 0     | 0   | 0  |
| Colwood                    | 12    | 2   | 3  |
| Langford                   | 47    | 26  | 6  |
| Metchosin                  | 1     | 0   | 0  |
| Sooke                      | 21    | 0   | 2  |
| Waterfront (all districts) | 12    | 11  | 1  |
| Total Other Areas          | 28    | 1   | 0  |
|                            | 267   | 152 | 43 |