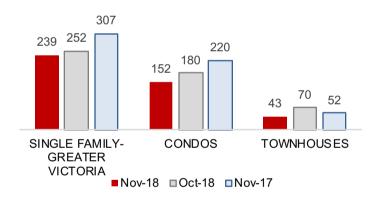

### **MONTHLY SALES SUMMARY\***

| REGION DISTRICT            | UNITS |     |    |
|----------------------------|-------|-----|----|
| Victoria                   | 25    | 53  | 6  |
| Victoria West              | 1     | 14  | 1  |
| Oak Bay                    | 10    | 1   | 0  |
| Esquimalt                  | 8     | 4   | 0  |
| View Royal                 | 9     | 3   | 3  |
| Saanich East               | 39    | 16  | 12 |
| Saanich West               | 20    | 6   | 4  |
| Central Saanich            | 17    | 6   | 3  |
| North Saanich              | 6     | 0   | 0  |
| Sidney                     | 11    | 9   | 2  |
| Highlands                  | 0     | 0   | 0  |
| Colwood                    | 12    | 2   | 3  |
| Langford                   | 47    | 26  | 6  |
| Metchosin                  | 1     | 0   | 0  |
| Sooke                      | 21    | 0   | 2  |
| Waterfront (all districts) | 12    | 11  | 1  |
| Total Other Areas          | 28    | 1   | 0  |
|                            | 267   | 152 | 43 |