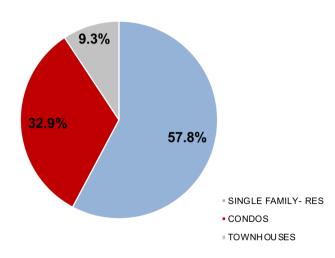

# **VICTORIA MONTHLY REAL ESTATE MARKET STATISTICS**

**SALES TO ACTIVE LISTINGS RATIO\*** 

RF/MAX CAMOSUN